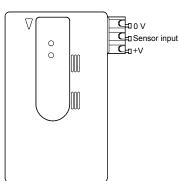

35 to 85 % RH                                                                                                               |  |
| Connecting method   | Terminal block                                                                                                                                      |  |
| Material            | ABS                                                                                                                                                 |  |
| Net weight          | 140 g approx.                                                                                                                                       |  |

(Note) : Note that 006P dry cell batteries are not provided with the product. Please purchase them separately.

#### TERMINAL ARRANGEMENT



#### PRECAUTIONS FOR PROPER USE

• Never use this product in a device for personnel protection.



 In case of using devices for personnel protection, use products which meet laws and standards, such as OSHA, ANSI or IEC etc., for personnel protection applicable in each region or country.

#### DIMENSIONS (Unit: mm in)



Refer to p.1595 for general precautions.

#### SENSOR OPTIONS SIMPLE WIRE-SAVING UNITS WIRE-SAVING SYSTEMS

968

FIBER SENSORS

LASER SENSORS

PHOTO-ELECTRIC SENSORS

MICRO PHOTO-ELECTRIC SENSORS

AREA SENSORS

SAFETY LIGHT CURTAINS / SAFETY COMPONENTS

PRESSURE / FLOW SENSORS

INDUCTIVE PROXIMITY SENSORS

PARTICULAR USE SENSORS

MEASURE-MENT SENSORS

STATIC CONTROL DEVICES

LASER MARKERS

PLC

HUMAN MACHINE INTERFACES ENERGY MANAGEMENT SOLUTIONS

FA COMPONENTS MACHINE