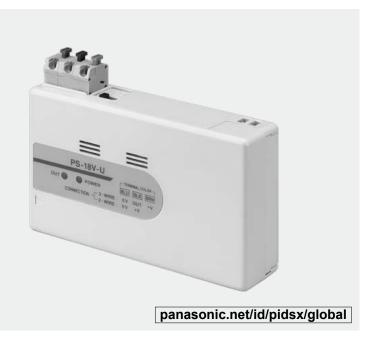

# Power Supply Unit **PS-18V-U**

## Portable power supply unit ... usable anywhere, anytime

#### ORDER GUIDE

| Appearance | Model No. | Supply voltage                                  | Connectable sensors                                                                                                                              |
|------------|-----------|-------------------------------------------------|--------------------------------------------------------------------------------------------------------------------------------------------------|
|            | PS-18V-U  | 18 V<br>(2 pcs. 006P dry cells,<br>(replaceable | Photoelectric sensor, inductive proximity sensor, etc., with NPN transistor output, PNP transistor output, DC 2-wire type output or relay output |