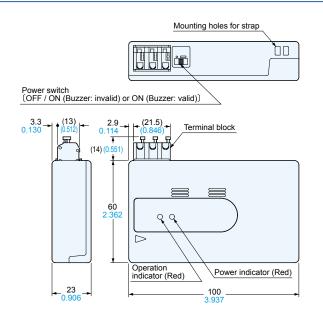

| ABS                                                                                                                                                 |  |
| Net weight          | 140 g approx.                                                                                                                                       |  |

(Note) : Note that 006P dry cell batteries are not provided with the product. Please purchase them separately.

#### TERMINAL ARRANGEMENT



#### PRECAUTIONS FOR PROPER USE

• Never use this product in a device for personnel protection.



 In case of using devices for personnel protection, use products which meet laws and standards, such as OSHA, ANSI or IEC etc., for personnel protection applicable in each region or country.

#### DIMENSIONS (Unit: mm in)



Refer to p.1595 for general precautions.

#### SENSOR OPTIONS SIMPLE WIRE-SAVING UNITS WIRE-SAVING SYSTEMS

968

FIBER SENSORS

LASER SENSORS

PHOTO-ELECTRIC SENSORS

MICRO PHOTO-ELECTRIC SENSORS

AREA SENSORS

SAFETY LIGHT CURTAINS / SAFETY COMPONENTS

PRESSURE / FLOW SENSORS

INDUCTIVE PROXIMITY SENSORS

PARTICULAR USE SENSORS

MEASURE-MENT SENSORS

STATIC CONTROL DEVICES

LASER MARKERS

PLC

HUMAN MACHINE INTERFACES ENERGY MANAGEMENT SOLUTIONS

FA COMPONENTS MACHINE VISION SYSTEMS

UV CURING SYSTEMS

Sensor Mounting Stand Sensor Checker Sensor Controller Other Products

PS-18V-U